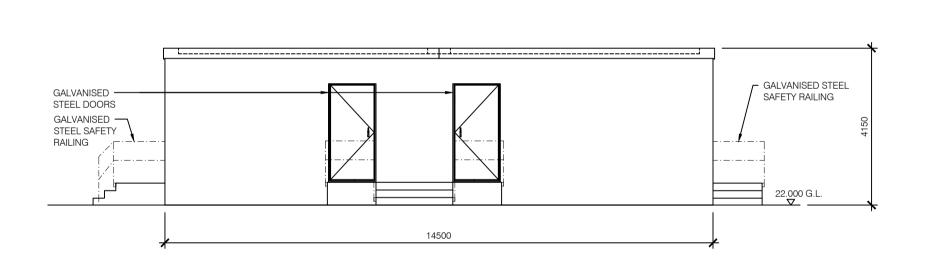

## FLOOR PLAN SCALE 1:100

SOUTH ELEVATION

NORTH ELEVATION
SCALE 1:100

c:\bc-workspace\bolton\_s\m-virtapp928s,d-high voltage\drawings\pe605 design services to aertech\027 - oriel windfarm 220 kv grid connection\pe605-d027-038-034-002.dwg