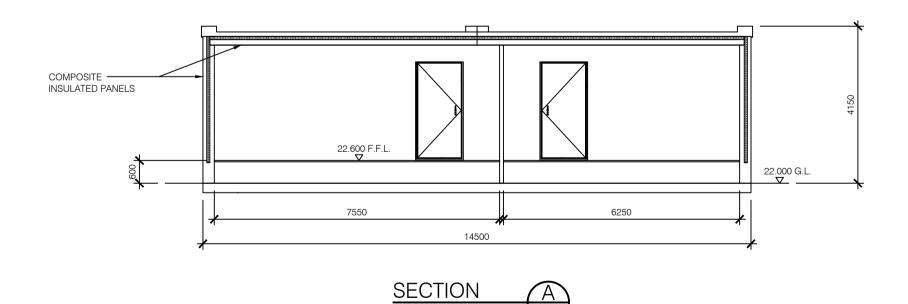

## ACRONYMS:

- F.F.L. = FINISHED FLOOR LEVEL
- G.L. = GROUND LEVEL

COPYRIGHT © ESB
ALL RIGHTS RESERVED. NO PART OF THIS WORK MAY BE MODIFIED, REPRODUCED OR COPIED IN ANY FORM OR BY ANY MEANS - GRAPHIC, ELECTRONIC OR MECHANICAL, INCLUDING PHOTOCOPYING, RECORDING, TAPING OR USED FOR ANY PURPOSE OTHER THAN ITS DESIGNATED PURPOSE, WITHOUT THE WRITTEN PERMISSION OF ESB.