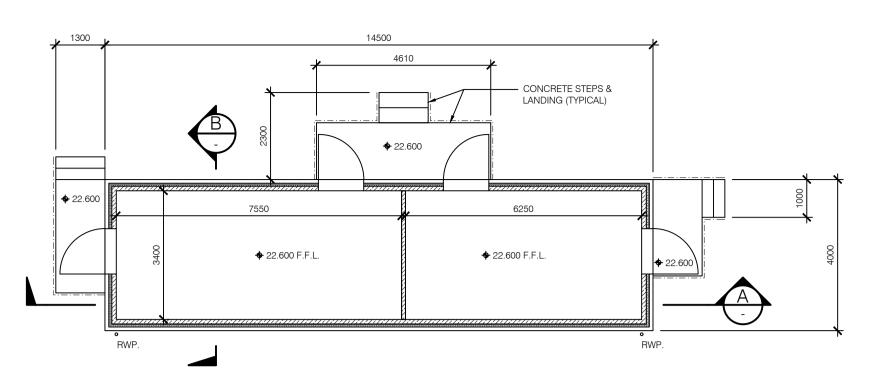

## FLOOR PLAN SCALE 1:100

SOUTH ELEVATION

NORTH ELEVATION
SCALE 1:100

c:\bc-workspace\bolton\_s\m-virtapp928s,d-high voltage\drawings\pe605 design services to aertech\027 - oriel windfarm 220 kv grid connection\pe605-d027-038-034-002.dwg

## ACRONYMS:

- F.F.L. = FINISHED FLOOR LEVEL
- G.L. = GROUND LEVEL

COPYRIGHT © ESB
ALL RIGHTS RESERVED. NO PART OF THIS WORK MAY BE MODIFIED, REPRODUCED OR COPIED IN ANY FORM OR BY ANY MEANS - GRAPHIC, ELECTRONIC OR MECHANICAL, INCLUDING PHOTOCOPYING, RECORDING, TAPING OR USED FOR ANY PURPOSE OTHER THAN ITS DESIGNATED PURPOSE, WITHOUT THE WRITTEN PERMISSION OF ESB.