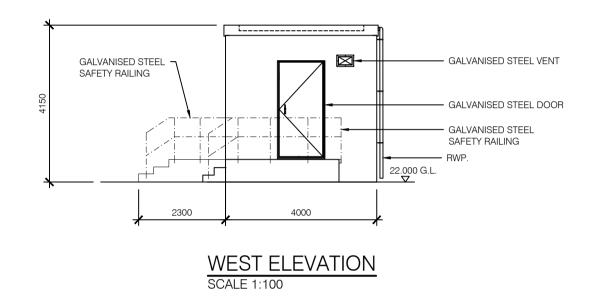

## ACRONYMS:

- F.F.L. = FINISHED FLOOR LEVEL
- G.L. = GROUND LEVEL

COPYRIGHT © ESB
ALL RIGHTS RESERVED. NO PART OF THIS WORK MAY BE MODIFIED, REPRODUCED OR COPIED IN ANY FORM OR BY ANY MEANS - GRAPHIC, ELECTRONIC OR MECHANICAL, INCLUDING PHOTOCOPYING, RECORDING, TAPING OR USED FOR ANY PURPOSE OTHER THAN ITS DESIGNATED PURPOSE, WITHOUT THE WRITTEN PERMISSION OF ESB.