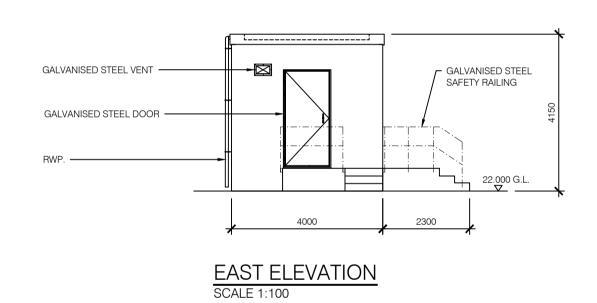

## ACRONYMS:

- F.F.L. = FINISHED FLOOR LEVEL
- G.L. = GROUND LEVEL

COPYRIGHT © ESB
ALL RIGHTS RESERVED. NO PART OF THIS WORK MAY BE MODIFIED, REPRODUCED OR COPIED IN ANY FORM OR BY ANY MEANS - GRAPHIC, ELECTRONIC OR MECHANICAL, INCLUDING PHOTOCOPYING, RECORDING, TAPING OR USED FOR ANY PURPOSE OTHER THAN ITS DESIGNATED PURPOSE, WITHOUT THE WRITTEN PERMISSION OF ESB.