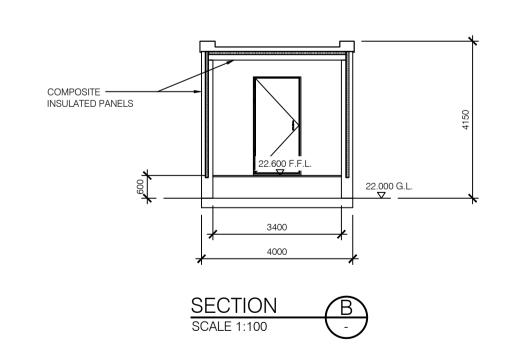

## ACRONYMS:

- F.F.L. = FINISHED FLOOR LEVEL
- G.L. = GROUND LEVEL

COPYRIGHT © ESB
ALL RIGHTS RESERVED. NO PART OF THIS WORK MAY BE MODIFIED, REPRODUCED OR COPIED IN ANY FORM OR BY ANY MEANS - GRAPHIC, ELECTRONIC OR MECHANICAL, INCLUDING PHOTOCOPYING, RECORDING, TAPING OR USED FOR ANY PURPOSE OTHER THAN ITS DESIGNATED PURPOSE, WITHOUT THE WRITTEN PERMISSION OF ESB.