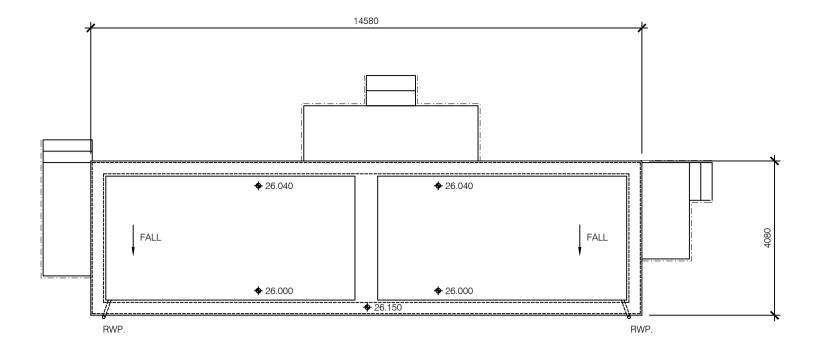

## FLOOR PLAN SCALE 1:100

SOUTH ELEVATION

NORTH ELEVATION
SCALE 1:100

c:\bc-workspace\bolton\_s\m-virtapp928s,d-high voltage\drawings\pe605 design services to aertech\027 - oriel windfarm 220 kv grid connection\pe605-d027-038-034-002.dwg

## ACRONYMS:

- F.F.L. = FINISHED FLOOR LEVEL
- G.L. = GROUND LEVEL

COPYRIGHT © ESB
ALL RIGHTS RESERVED. NO PART OF THIS WORK MAY BE MODIFIED, REPRODUCED OR COPIED IN ANY FORM OR BY ANY MEANS - GRAPHIC, ELECTRONIC OR MECHANICAL, INCLUDING PHOTOCOPYING, RECORDING, TAPING OR USED FOR ANY PURPOSE OTHER THAN ITS DESIGNATED PURPOSE, WITHOUT THE WRITTEN PERMISSION OF ESB.