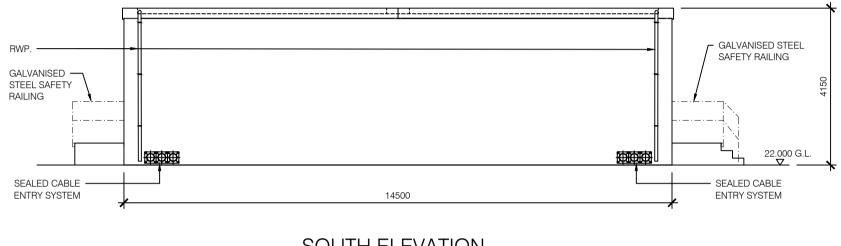

## FLOOR PLAN SCALE 1:100

SOUTH ELEVATION

NORTH ELEVATION
SCALE 1:100

c:\bc-workspace\bolton\_s\m-virtapp928s,d-high voltage\drawings\pe605 design services to aertech\027 - oriel windfarm 220 kv grid connection\pe605-d027-038-034-002.dwg